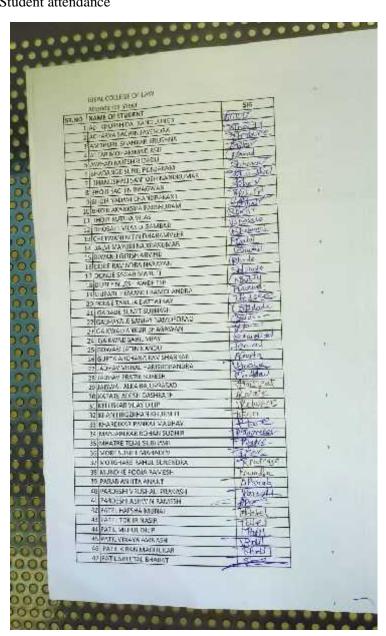

Dean/HOD'S

All concerned Department

IDEAL COLLEGE OF LAW

|                                                             | Internal Quality Assurance Cell (IQAC) Activity Report                                                                              |
|-------------------------------------------------------------|-------------------------------------------------------------------------------------------------------------------------------------|
| Name of<br>Activity                                         | Poster making Programme                                                                                                             |
| Title                                                       | World Population Day                                                                                                                |
| Date                                                        | 11 July 2022                                                                                                                        |
| Venue                                                       | Ideal college of law                                                                                                                |
| Organized by                                                | Internal Quality Assurance Cell (IQAC) & NSS                                                                                        |
| Faculty<br>Coordinator                                      | Vinita sharma                                                                                                                       |
| Resource<br>Person                                          | Mr abhishakhjain                                                                                                                    |
| Activity -<br>Incharge                                      | Dilip shankar                                                                                                                       |
| Event<br>Summary                                            | The activity was organized by two units of NSS & Poster making Programme was conducted in which more than 50 students participated. |
| Number of<br>students<br>participated in<br>such activities | 47                                                                                                                                  |