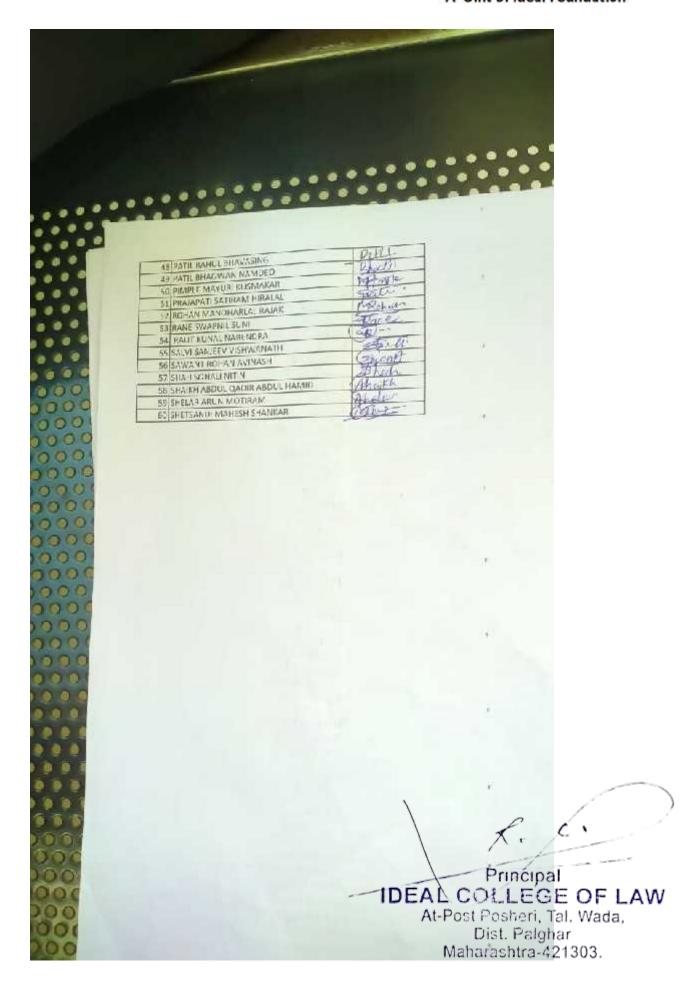

Dean/HOD'S

All concerned Department

IDEAL COLLEGE OF LAW

|                                                             | Internal Quality Assurance Cell (IQAC) Activity Report                                                                              |
|-------------------------------------------------------------|-------------------------------------------------------------------------------------------------------------------------------------|
| Name of<br>Activity                                         | Poster making Programme                                                                                                             |
| Title                                                       | World Population Day                                                                                                                |
| Date                                                        | 11 July 2022                                                                                                                        |
| Venue                                                       | Ideal college of law                                                                                                                |
| Organized by                                                | Internal Quality Assurance Cell (IQAC) & NSS                                                                                        |
| Faculty<br>Coordinator                                      | Vinita sharma                                                                                                                       |
| Resource<br>Person                                          | Mr abhishakhjain                                                                                                                    |
| Activity -<br>Incharge                                      | Dilip shankar                                                                                                                       |
| Event<br>Summary                                            | The activity was organized by two units of NSS & Poster making Programme was conducted in which more than 50 students participated. |
| Number of<br>students<br>participated in<br>such activities | 47                                                                                                                                  |